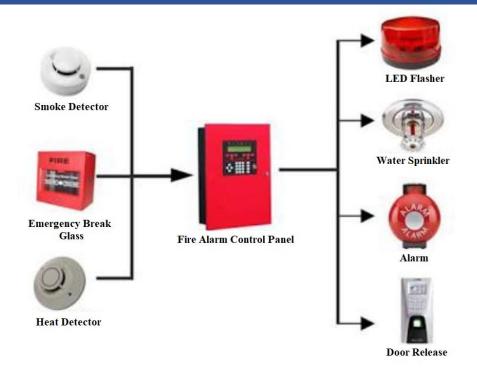

#### **FIRE ALARM SYSTEM**

- Locating Smoke detectors & heat detectors
- Manual call station and sounders
- Fire alarm control panel