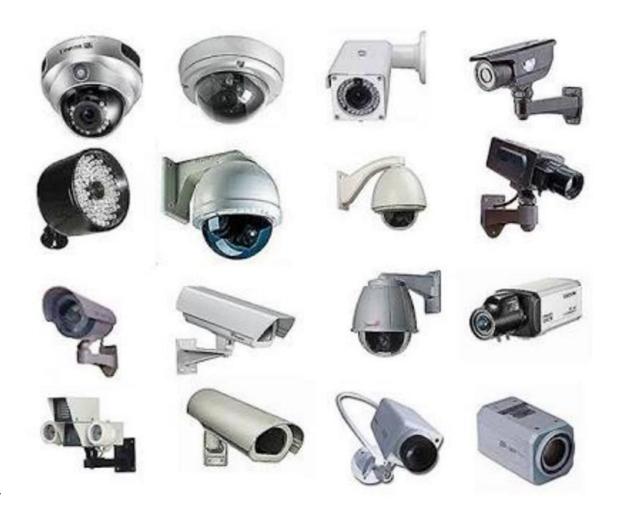

#### **CCTV CAMERA SYSTEM**

- Location of cameras according to coverage area
- Types of cameras- Fixed type, PTZ cameras, IP-Cameras,
- Digital video recorder
- Wiring of Cameras
- CCTV Monitors