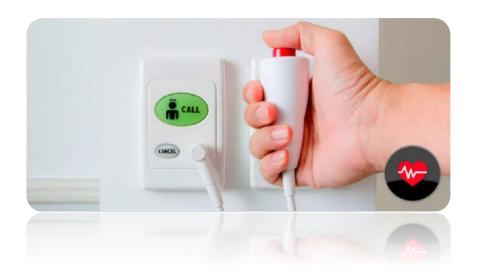

#### **NURSE CALL SYSTEM**

Flexible, highly reliable & secure nurse call systems for hospitals and health care organizations.

#### **Real Time Nurse Call Systems**

Real-time and historic at-aglance insight into system functionality & staffing performance metrics by facility, unit or organizational levels

#### **Software At Our Core**

Software-based nurse call translates to more flexibility, less costly integrations, higher reliability and easier to scale solutions.

#### **View the Entire Workflow**

Our reporting & forensic auditing package helps nurse executives improve performance, better align staff and enhance accountability.