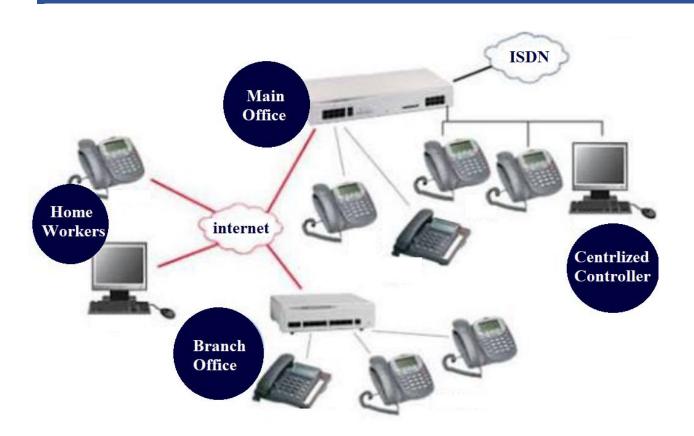

#### **IP TELEPHONE SYSTEM**

- Location of data outlets according to the requirements of the building
- Outlets types, Cables, fiber optic cables
- Switches, connectors
- Data Cabinets
- Main patch panels, server, core switch

#### **TELEPHONE SYSTEM**

- Telephone terminal cabinets, main distribution frame
- Wiring, color coding