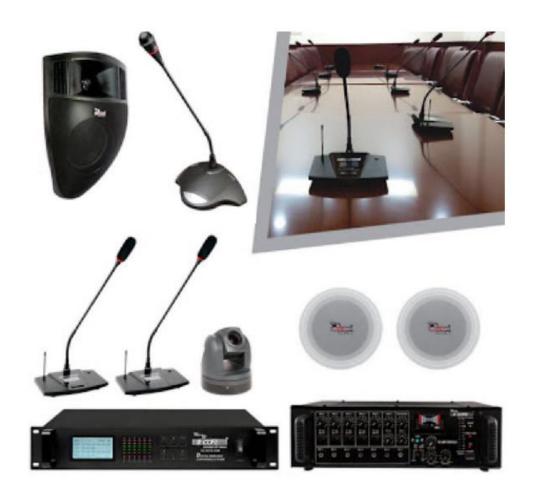

#### **HOSPITAL SOUND SYSTEM**

- Locating speakers in the corridors, entrance halls, waiting areas, etc.
- Speaker selection
- Zoning of the system
- Selection of Amplifiers
- Different types of Microphones

#### **CCTV CAMERA SYSTEM**

- Location of cameras according to coverage area
- Types of cameras- Fixed type, PTZ cameras, IP-Cameras,
- Digital video recorder
- Wiring of Cameras
- CCTV Monitors

## **CLOCK SYSTEM**

- Different types of clocks-Analogue, Digital.
- Master Clock and Slave clock.
- Cable selection.