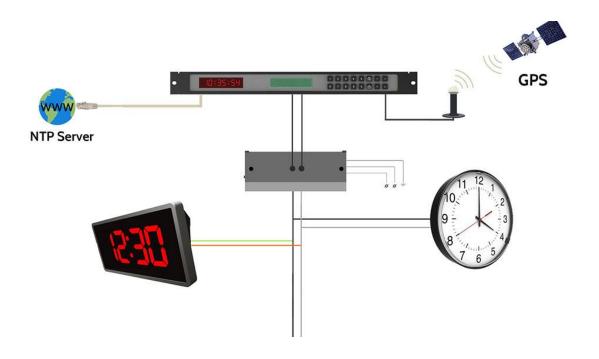

## **CLOCK SYSTEM**

- Different types of clocks-Analogue, Digital.
- Master Clock and Slave clock.
- Cable selection.