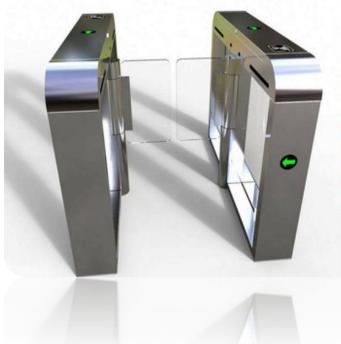

#### **ACCESS CONTROL SYSTEM**

- We provide complete & integrated Access Control solutions which utilizes the use of the existing network with minimal bandwidth requirement.
- Our solutions will meet the security needs for today and tomorrow.
- We are always able to upgrade existing solutions progressively as Systems and products are developed.